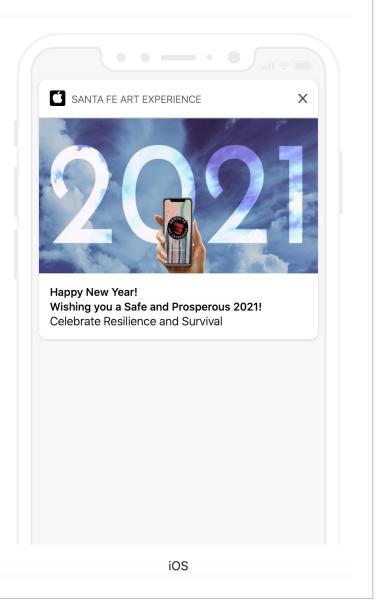

# **NEW TEXT ALERTS**

Now available with the Santa Fe Art Experience, Text Alerts. The most affordable way to connect with the SFAE App community.

# **Required Specifications:**

Subject to all contractual provisions.

Text Alert
Artwork
1440 x 720 72 ppi
Up to 3 lines of copy
Up to 4 alerts per month

Email artwork to: <a href="mailto:curt@curtdoty.com">curt@curtdoty.com</a>