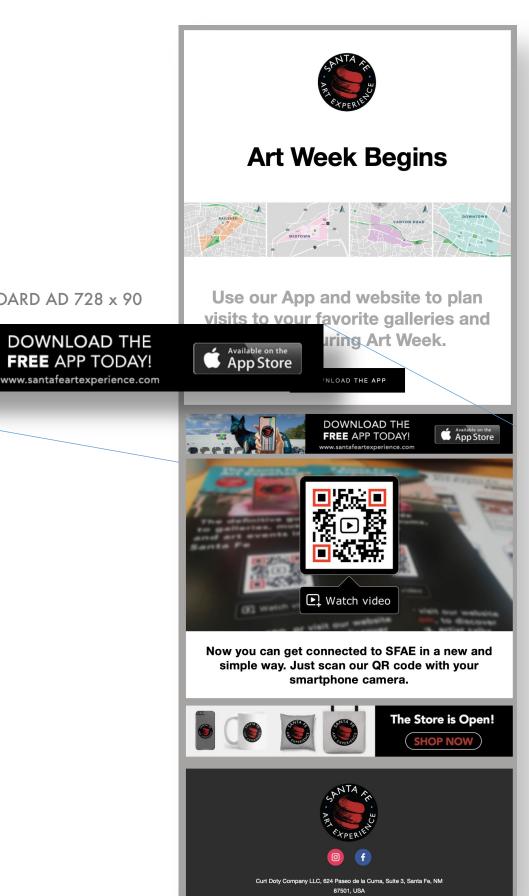

#### Join the SFAE Community

Sign up with your email address to receive news and updates.

mail Address

EADERBOARD AD: 728 x 90

NEWSLETTER LEADERBOARD AD 728 x 90

DOWNLOAD THE

**FREE** APP TODAY!

### Newsletter Leaderboard Ad 728 x 90