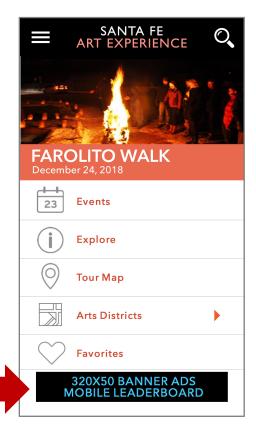

Mobile Leaderboard

Static banner.

Max file size: 75KB

Hi Rez delivery

1125 X 176 **7**2ppi

To participate or advertise, contact **Curt Doty 505.467.8212** 

### MOBILE APP

A standard mobile leaderboard ad will refresh on the homepage every time, in every district, showcasing advertisers in that area.

It will click through to the advertisers mobile site.