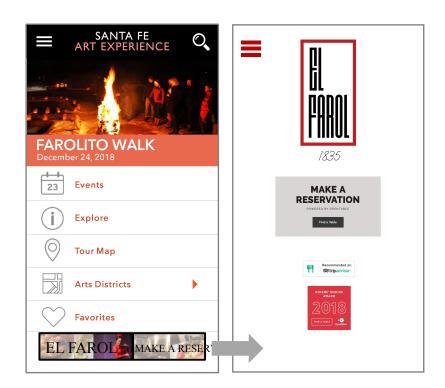

# How it works

A simple banner that clicks through to your website within 1 click.

### MOBILE APP

A standard mobile leaderboard ad will refresh on the homepage every time, in every district, showcasing advertisers in that area.

It will click through to the advertisers mobile site.